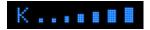

Bar Graph

Expert Meter

Spec Display

### SpeedAlert™ Provides Vehicle Speed During Each Alert

The PASSPORT 9500ix radar detector provides all the information you need to make an intelligent decision during each and every alert. The radar or laser band, signal strength, and now your vehicle speed are displayed during an alert to help you make the best possible decision.