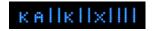

Bar Graph

Expert Meter

Spec Display

### **Simple and Intuitive Controls**

All of products are pre-set and ready to go. However, each of them can be set up for your specific type of driving and personal preference. Our Preferences option allows you to change several options, including which radar bands you'd like to monitor, which meter you would like to see when a signal is detected and whether you'd like to see your vehicle speed during the initial alert. Regardless of how you drive, we've got you covered.