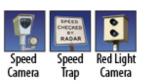

We've also addressed the increasing number of safety cameras throughout the U.S. and Canada, including redlight and fixed position speed cameras, by programming thousands of these locations into to its memory. As you approach these high-risk locations, the PASSPORT 9500ix alerts you in advance, keeping you up to date and ticket-free. To stay updated, simply connect it to your computer and download the most recent updates from our website.

### **DEFENDER®** Database

Speed traps and camera locations are everywhere. It's a

World's Largest

Speed Camera Database

3 Months of Free Database Downloads

stretch of highway where they always sit, or it's a back road that quickly changes from 45 mph to 25 mph within a few hundred feet. You don't always remember, but now your PASSPORT 9500ix will. We've addressed the increasing number of "safety" cameras installed throughout the U.S. and Canada, by including red light and fixed-position speed cameras. Each model is shipped pre-loaded with thousands of these camera locations stored in its memory. As you approach these locations, the 9500ix will alert you in advance, keeping you up-to-date and ticket-free. You can even add your own "hot spots" using our exclusive Mark Location feature. And, since the number of "safety" cameras continues to grow each day, we've made it simple and easy to keep you updated.