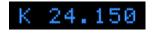

### SpeedAlert™ Provides Vehicle Speed During Each Alert

The PASSPORT 9500ix radar detector provides all the information you need to make an intelligent decision during each and every alert. The radar or laser band, signal strength, and now your vehicle speed are displayed during an alert to help you make the best possible decision.